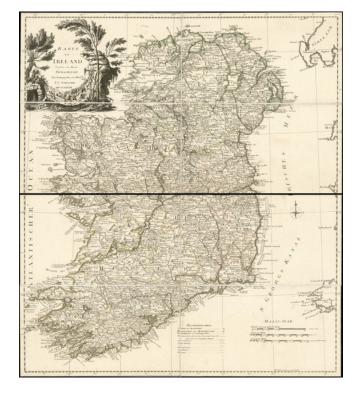

## **Description:**

Fine large format map of Ireland, based upon the maps of Thomas Kitchin and John Rocque, published by Schraembl in Vienna in 1787.

A striking map, showing towns, roads, rivers, lakes, mountains, islands and a host of other details.

The size of towns and types of roads are noted with different symbols, including two different types of post roads.

Includes a large decorative title cartouche.

## **Detailed Condition:**

Segmented and laid on 2 sheets of linen.