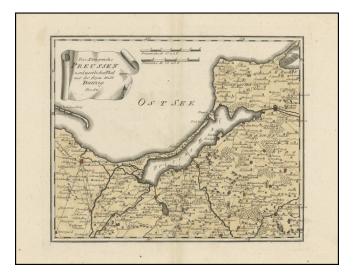

## Des Königreichs Preussen nordwestlicher Theil mit der freyen Stadt Danzig Nro. 54.

| Stock#:    | 101757     |
|------------|------------|
| Map Maker: | von Reilly |

Date:1789Place:ViennaColor:Hand ColoredCondition:VG+Size:11.5 x 9.5 inches

## **Description:**

Very scarce regional map of Poland.

Shows rivers, roads, towns, castles, forests, lakes and a host of other details.

Extends from Danzig and Marienburg in the west to Konigsberg (Kaliningrad) in the east.

From Von Reilly's exceedingly scarce *Schauplatz der funf Theile der Welt.* Von Reilley and Schraembl led a revival of map making in Vienna in the late 18th century which included this and several other sought after works.