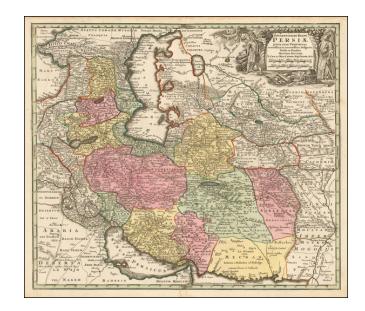

## Opulentissimi Regni Persiae juxta suas Provincias recentissima et accuratissima Designatio, Studio et sumtibus . . .

**Stock#:** 52507 **Map Maker:** Lotter

Date: 1740 circaPlace: AugsburgColor: Hand Colored

## **Description:**

Scarce map of Persia, published by Tobias Conrad Lotter.

The map extends from the Black Sea to Kashmir, divided into Kingdoms, etc.

The map provides a highly detailed look at the region, including an extensive delineation of the many primary roads in the region.