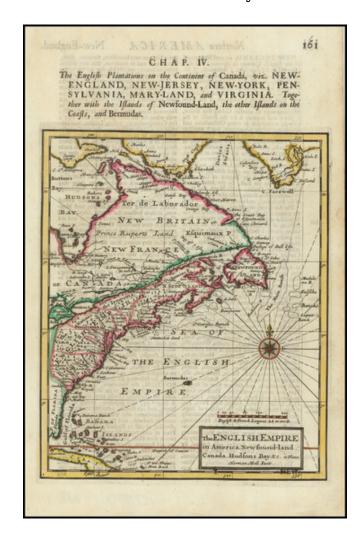

## The English Empire In America, Newfound-land. Canada. Hudson's Bay. &c...

Stock#: 81571 Map Maker: Moll

**Date:** 1709 circa **Place:** London

Color: Hand Colored

**Condition:** VG

**Size:** 7 x 10.25 inches

## **Description:**

Interesting early English Map of the Colonies, extending from "Davies Straits" to Florida and Cuba, focusing on the British Possessions in North America.

Compass Rose and rhumb lines. Attractive example.