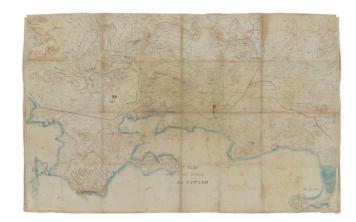

### **Description:**

Very large and beautiful manuscript plan of Toulon, entirely manuscript. This plan signed by Caporal Girard and dated 1897.

The plan shows all the positions of all large batteries of cannons directed outward to protect from any invasion by the sea. This unique plan very detailed was hand drawn by a French Navy officer whom most likely was based in Toulon Arsenal. The plan also shows all elevations and mounts as well as the city of Toulon and other local cities and all railways.

#### **Toulon**

After 1481, with the annexation of Provence by the French, Toulon became an important military seaport.

King Louis XII in 1514 started the first fortification and under the reign of Louis XIV, with the famous engineer Marquis de Vauban developing major fortifications improvements as well installations of cannons, and protection from any possible sea attacks. During the centuries the "Rade de Toulon" or Bay of Toulon was attacked several times. At the beginning of the 19th century the arsenal of Toulon started to build military ships, including corsairs, cruisers and the first iron cast navy ships.

From 1877 onwards French navy engineers started the final development and improvement Toulon's fortifications, as well as the enlargement and construction of a large jetty, in order to the naval port of Toulon to host large ships, as well as the first ever built submarines in France. This plan could possibly be part of a series of plans that permitted these improvements and could have possibly been displayed in the navy offices due to his large size and details as well as the signature.