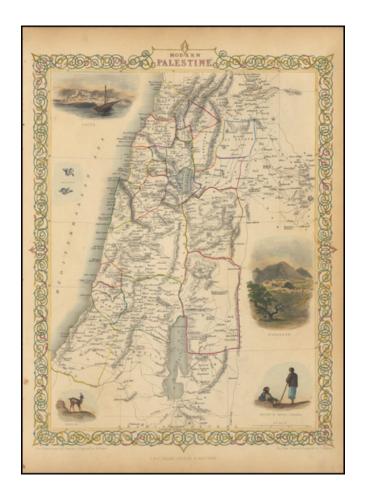

## **Modern Palestine**

**Stock#:** 94531 **Map Maker:** Tallis

Date: 1851 Place: London

**Color:** Hand Colored

**Condition:** VG

**Size:** 10 x 13.5 inches

**Price:** \$ 295.00

## **Description:**

Decorative full color example of John Tallis's map of modern Palestine, published in London.

Includes vignettes of Jaffa, Nazareth and Natives of Mount Lebanon.

Engraved for *R. Montgomery Martin's Illustrated Atlas*. Tallis was one of the last great decorative map makers. His maps are prized for the wonderful vignettes of indigenous scenes, people, etc.